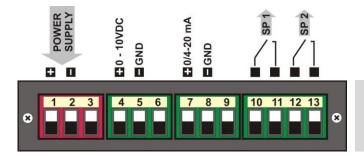

The parameters are entered by using three keys behind the front lens. The menu contains selection of the input signal, assigning the input signal to the bar length, selection of the colors and settings of two Set Point Relays (OCB301 only).

## TERMINALS OCB301

ORBIT CONTROLS AG Zürcherstrasse 137 CH-8952 Schlieren-Zürich Tel: +41 44 730 2753 info@orbitcontrols.ch © orbit controls 201408