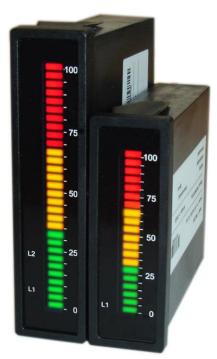

**OCB201 and OCB301** are programmable Bargraphs with 20 or 30 Bar Segments. They are designed for panel mount for connection to analogue signals and permit visualizing of the measured process. The three colors can be free distributed across the entire bar length. The intensity of the bar can be set between 20% and 100% to permit visibility under different lighting conditions.

The Bargraphs are supplied from 18-36VDC and can be used for horizontal or vertical mount. Also the reading direction from left to right or down to up can be selected.

## SPECIFICATIONS OCB201, OCB301

| Inputs | 0/4-20mA<br>2V<br>5V<br>10V | < 400mV<br>1MOhm<br>1MOhm<br>1MOhm | Bar  | OCB201<br>OCB301<br>Intensity                         | 20 LED, red-green-orange<br>30 LED, rot-grün-orange<br>in steps 20%…100% |
|--------|-----------------------------|------------------------------------|------|-------------------------------------------------------|--------------------------------------------------------------------------|
| Supply | 1836V DC isolated           |                                    | Case | OCB201: 24 x 72 x 100mm,<br>Panel cut-out 22.5 x 66mm |                                                                          |

OCB301: 24 x 96 x 100mm, Panel cut-out 22.5 x 92mm