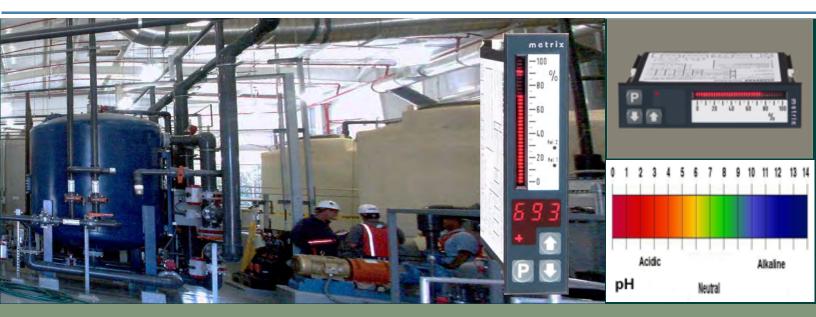

# Specifications

35 segment analogue bargraph
8mm 3 digit display
IP65 protection
2 alarm changeover relays
4...20mA input
115VAC power
96mm x 24mm bezel size

Dinalog bargraph indicator-controllers from Metrix Electronics' GMW Dinalog range are providing pH indication on industrial effluent plants . With analogue bargraph feature plus digital display *plus* alarm outputs, the indicator-controllers have improved speed of response and accuracy of monitoring of a key chemical process.

The Metrix technical team was approached by the customer to combine ease of viewing, accurate reading and control outputs in a single, compact device for industrial pH measurement.

To permit retro-fitting on existing plant, the device needed to accept input from installed pH transducers and be capable of installation in a damp but non-washdown position. Larger Metrix bargraphs were considered but the compact Dinalog A1410 provided full functionality - simplifying siting.

User-programmable alarm setpoints allow easy configuration on different customer plants with MIN-MAX working to signal over and under target pH plus programmable hysterisis.

Click here for more information >>>>