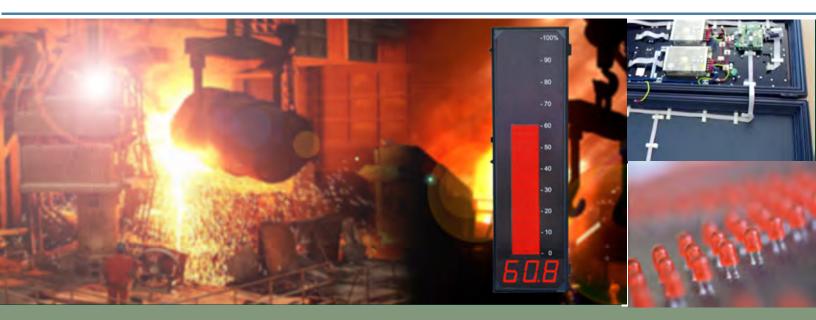

# Metrix's 1.2m tall bargraph display improves steel-making safety.

## Specifications

1m analogue LED bargraph with programmable colours 100mm LED digits AD Converter input RS232 Configuration Integrated heater IP65 protection A 1.2m LED bargraph display unit from Metrix Electronics UK's Migra/Migan Microsyst range is in use at a steel mill. The unit provides distance readable indication of the level of molten steel in a vessel for at-a-glance monitoring by workers in this safety-critical environment.

An integral heater was included inside the IP65 aluminium case to cope with temperature swings in the mill building.

#### The customer's brief:

"...a large 500-1000mm tall bar graph with numeric display for use in a steel mill on the cast floor. It will be exposed to very dirty environment with seasonal temperature swings from -7 to  $+35^{\circ}$ C. "