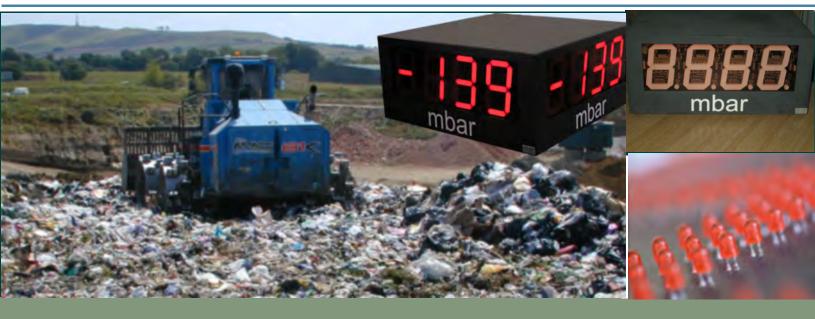

# A multi-way LED display unit from Metrix Electronics' Migan Microsyst range is in use at a waste to energy site in UK.

The unit provides daylight readable indication of the pressure of gas produced at the waste site.

200mm red, LED digits provide an 80m reading distance in 2 directions.

The display was configured through an onboard RS232 connection and driven remotely by a process 4...20mA. External power was at 24VDC.

The Migan display is housed in an industrial, powder-coated aluminium case with IP65 protection against the elements. Brightness of the red digits is automatically controlled for daylight readability in full sun - with a brightness up to 3100 cd/sqm.