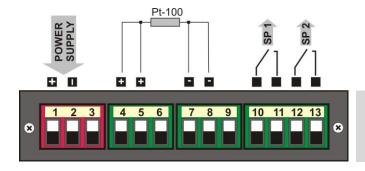

## SPECIFICATIONS OCB201-Pt, OCB301-Pt

Inputs Pt-100 two or four terminals Bar OCB201, 20 LED, red-green-orange

OCB301, 30 LED, red-green-orange

Accuracy ± 1 Segment Intensity In steps 20%...100%

**Supply** 18 ...36V DC isolated **Case** OCB201: 24 x 72 x 100mm,

Panel cut-out 22.5 x 66mm
2 Relays SPST, 5A-230VAC
OCB301: 24 x 96 x 100mm,
Panel cut-out 22.5 x 92mm

TERMINALS OCB301-Pt (OCB201-Pt has no relays)

ORBIT CONTROLS AG Zürcherstrasse 137 CH-8952 Schlieren-Zürich Tel: +41 44 730 2753 info@orbitcontrols.ch © orbit controls 201711