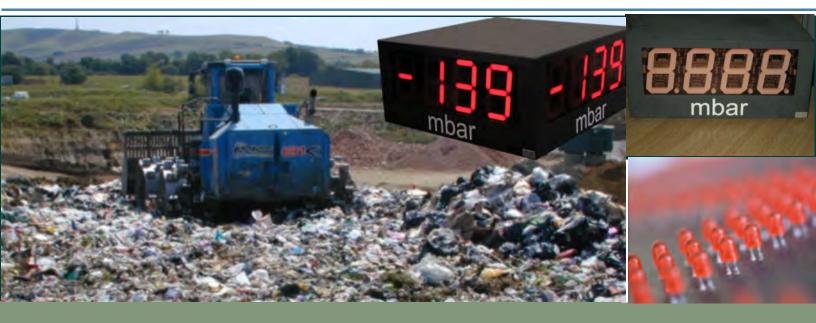

# Waste energy large LED display provides distance readability in full sunshine

# A multi-way LED display unit from Metrix Electronics' Migan Microsyst range is in use at a waste to energy site in UK.

The unit provides daylight readable indication of the pressure of gas produced at the waste site.

200mm red, LED digits provide an 80m reading distance in 2 directions.

The display was configured through an onboard RS232 connection and driven remotely by a process 4...20mA. External power was at 24VDC.

The Migan display is housed in an industrial, powder-coated aluminium case with IP65 protection against the elements. Brightness of the red digits is automatically controlled for daylight readability in full sun - with a brightness up to 3100 cd/sqm.